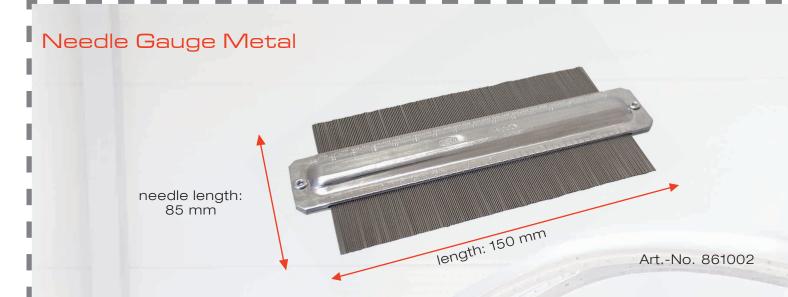

# Needle Gauge

Tools for professionals

Needle templates are indispensable when repair plates are not available and have to be made manually - e.g. rust repairs, restoration work etc.. The original shape of the profile can easily be copied. When fitting or bending the sheets, the bending process can be continuously monitored.