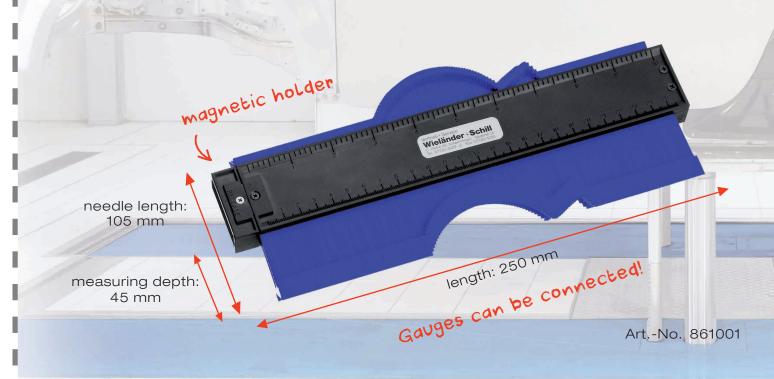

### Nadelschablone Kunststoff

For copying the shape of larger profiles and contour comparisons of filled areas when sanding the body surface. Also for checking tinned or bulged areas.